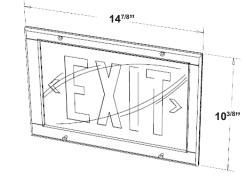

#### HOUSING

- Extruded aluminum recessed frame
- Painted extruded aluminum stencil
- 3/8" Polycarbonate vandal resistant cover standard
- Available in red, green, black, or brushed aluminum face plate
- Housing offered in white, black, bronze, or brushed aluminum finishes
- Universal chevrons

### MOUNTING

Recessed wall