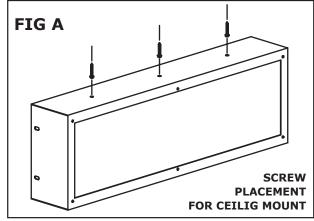

#### **Enclosure Ceiling-Mount Instructions (Fig A)**

- 1. Turn off power to building supply wires before beginning installation.
- 2. Remove the four (4) screws from the sides of the Enclosure and remove the Backplate.
- 3. Disconnect Transformer from LED Panel.

# IF USING OPTIONAL CANOPY PLEASE SKIP TO STEP A BELOW

- Mount Enclosure to ceiling, securing it with at least one

   (1) screw every six (6) inches along the middle of the top of the Enclosure. (See Fig A).
- 5. Make electrical connections in accordance with local regulations. (See Wiring Diagrams on back page.)
- 6. Reconnect Transformer to LED Panel and secure Enclosure to Backplate using the four (4) screws.
- 7. USE A WATERPROOF CAULK TO SEAL THE BACK OF THE ENCLOSURE TO THE WALL.
- 8. Make sure the two (2) 1/4" drain holes on the bottom of the Enclosure are not obstructed.