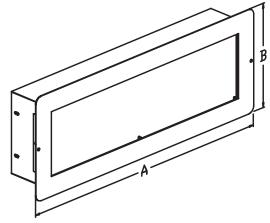

### Flushmount Bezel Dimensions

|       | Α      | В      | С |
|-------|--------|--------|---|
| DVS-1 | 34.625 | 8.000  | - |
| DVS-2 | 19.875 | 13.625 | - |
|       |        |        |   |
| DVS-4 | 15.750 | 15.750 | - |
| DVS-3 | 21.300 | 7.940  | - |