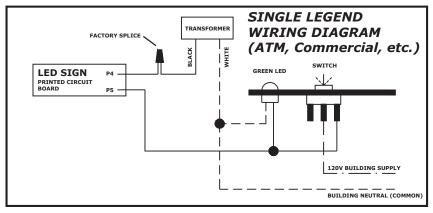

#### **Enclosure Wall-Mount Instructions**

- Turn off power to building supply wires before beginning installation.
- 2. Remove the four (4) screws from the sides of the Enclosure and remove the Backplate.
- 3. Disconnect Transformer from LED Panel.
- 4. Mount Backplate directly to wall or junction box.
- Make electrical connections in accordance with local regulations (See Wiring Diagrams on back page) using knockout provided in Backplate.
- 6. Re-connect Transformer to LED Panel and secure Enclosure to Backplate using the four (4) screws.
- 7. USE A WATERPROOF CAULK TO SEAL THE BACK OF THE ENCLOSURE TO THE WALL.
- 8. Make sure the two (2) 1/4" drain holes on the bottom of the Enclosure are not obstructed.

#### **Enclosure Ceiling-Mount Instructions (Fig A)**

- 1. Turn off power to building supply wires before beginning installation.
- 2. Remove the four (4) screws from the sides of the Enclosure and remove the Backplate.
- 3. Disconnect Transformer from LED Panel.

# IF USING OPTIONAL CANOPY PLEASE SKIP TO STEP A BELOW

- Mount Enclosure to ceiling, securing it with at least one

   (1) screw every six (6) inches along the middle of the top of the Enclosure. (See Fig A).
- 5. Make electrical connections in accordance with local regulations. (See Wiring Diagrams on back page.)
- 6. Reconnect Transformer to LED Panel and secure Enclosure to Backplate using the four (4) screws.
- 7. USE A WATERPROOF CAULK TO SEAL THE BACK OF THE ENCLOSURE TO THE WALL.
- 8. Make sure the two (2) 1/4" drain holes on the bottom of the Enclosure are not obstructed.

#### **Enclosure Canopy-Mount Instructions (Fig B)**

- 1. Turn off power to building supply wires before beginning installation.
- 2. Mount Canopy to Enclosure.
  - a. Drill (2) 3/16" holes for mounting screws b. Drill (1) 7/8" hole for conduit
- 3. Secure Mounting Plate to ceiling or junction box.
- 4. Make electrical connections in accordance with local regulations. (See Wiring Diagrams on back page.)
- 5. Secure Canopy/Enclosure assembly to Mounting Plate using the four (4) screws provided.
- 6. Reconnect Transformer to LED Panel and secure Enclosure to Backplate using the four (4) screws.
- 7. USE A WATERPROOF CAULK TO SEAL THE CANOPY TO THE ENCLOSURE AND THE CEILING, ADN TO SEAL THE BACKPLATE TO THE ENCLOSURE.
- 8. Make sure the two (2) 1/4" drain holes on the bottom of the Enclosure are not obstructed.

#### Recessed-Mount Installation Instructions

- 1. Use dimensions on back page to determine size of opening needed to recess sign.
- 2. Remove the four (4) screws from the sides of the Enclosure and remove the Backplate.
- 3. Disconnect Transformer from LED Panel.
- Secure Flushmount Bezel to Enclosure using mounting holes located in Bezel tabs. CAUTION: Use care to avoid damaging internal components when drilling holes in Enclosure.
- Make electrical connections in accordance with local regulations (See Wiring Diagrams on back page) using knockout provided in Backplate.
- 6. Re-connect Transformer to LED Panel and secure Enclosure to Backplate using the four (4) screws.
- Secure recessed unit to exterior of wall using mounting holes provided on Bezel. Additional holes can be drilled into Bezel if needed.
- 8. USE A WATERPROOF CAULK TO SEAL THE FLUSHMOUNT BEZEL TO THE WALL.