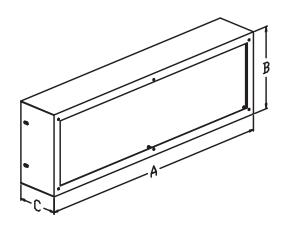

## **Enclosure Dimensions**

|       | Α      | В      | С     |
|-------|--------|--------|-------|
| DVS-1 | 32.625 | 6.000  | 3.250 |
| DVS-2 | 17.875 | 11.625 | 3.250 |
|       |        |        |       |
| DVS-4 | 14.000 | 14.000 | 3.250 |
| DVS-3 | 19.500 | 6.250  | 3.250 |