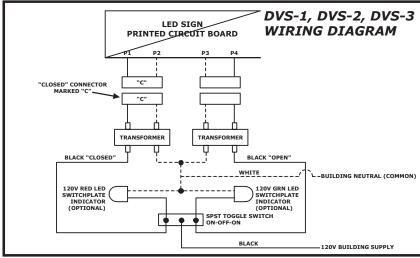

#### **Enclosure Wall-Mount Instructions**

- Turn off power to building supply wires before beginning installation.
- 2. Remove the four (4) screws from the sides of the Enclosure and remove the Backplate.
- 3. Disconnect Transformer from LED Panel.
- 4. Mount Backplate directly to wall or junction box.
- Make electrical connections in accordance with local regulations (See Wiring Diagrams on back page) using knockout provided in Backplate.
- 6. Re-connect Transformer to LED Panel and secure Enclosure to Backplate using the four (4) screws.
- 7. USE A WATERPROOF CAULK TO SEAL THE BACK OF THE ENCLOSURE TO THE WALL.
- 8. Make sure the two (2) 1/4" drain holes on the bottom of the Enclosure are not obstructed.

#### **Enclosure Ceiling-Mount Instructions (Fig A)**

- 1. Turn off power to building supply wires before beginning installation.
- 2. Remove the four (4) screws from the sides of the Enclosure and remove the Backplate.
- 3. Disconnect Transformer from LED Panel.

# IF USING OPTIONAL CANOPY PLEASE SKIP TO STEP A BELOW

- Mount Enclosure to ceiling, securing it with at least one

   (1) screw every six (6) inches along the middle of the top of the Enclosure. (See Fig A).
- 5. Make electrical connections in accordance with local regulations. (See Wiring Diagrams on back page.)
- 6. Reconnect Transformer to LED Panel and secure Enclosure to Backplate using the four (4) screws.
- 7. USE A WATERPROOF CAULK TO SEAL THE BACK OF THE ENCLOSURE TO THE WALL.
- 8. Make sure the two (2) 1/4" drain holes on the bottom of the Enclosure are not obstructed.

#### **Enclosure Canopy-Mount Instructions (Fig B)**

- 1. Turn off power to building supply wires before beginning installation.
- 2. Mount Canopy to Enclosure.
  - a. Drill (2) 3/16" holes for mounting screws b. Drill (1) 7/8" hole for conduit
- 3. Secure Mounting Plate to ceiling or junction box.
- 4. Make electrical connections in accordance with local regulations. (See Wiring Diagrams on back page.)
- 5. Secure Canopy/Enclosure assembly to Mounting Plate using the four (4) screws provided.
- 6. Reconnect Transformer to LED Panel and secure Enclosure to Backplate using the four (4) screws.
- 7. USE A WATERPROOF CAULK TO SEAL THE CANOPY TO THE ENCLOSURE AND THE CEILING, ADN TO SEAL THE BACKPLATE TO THE ENCLOSURE.
- 8. Make sure the two (2) 1/4" drain holes on the bottom of the Enclosure are not obstructed.

#### Recessed-Mount Installation Instructions

- 1. Use dimensions on back page to determine size of opening needed to recess sign.
- 2. Remove the four (4) screws from the sides of the Enclosure and remove the Backplate.
- 3. Disconnect Transformer from LED Panel.
- Secure Flushmount Bezel to Enclosure using mounting holes located in Bezel tabs. CAUTION: Use care to avoid damaging internal components when drilling holes in Enclosure.
- Make electrical connections in accordance with local regulations (See Wiring Diagrams on back page) using knockout provided in Backplate.
- 6. Re-connect Transformer to LED Panel and secure Enclosure to Backplate using the four (4) screws.
- Secure recessed unit to exterior of wall using mounting holes provided on Bezel. Additional holes can be drilled into Bezel if needed.
- 8. USE A WATERPROOF CAULK TO SEAL THE FLUSHMOUNT BEZEL TO THE WALL.