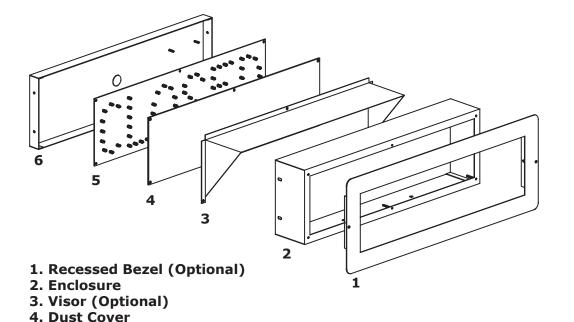

manufacturer and may cause an unsafe condition.

Do not use equipment for other than intended use.

WARNING: Installation and Servicing should be performed by qualified service personnel only!

**WARRANTY**5 YEAR LIMITED











## **Enclosure Dimensions**

|       | Α      | В      | С     |
|-------|--------|--------|-------|
| DVS-1 | 32.625 | 6.000  | 3.250 |
| DVS-2 | 17.875 | 11.625 | 3.250 |
|       |        |        |       |
| DVS-4 | 14.000 | 14.000 | 3.250 |
| DVS-3 | 19.500 | 6.250  | 3.250 |

5. LED Panel

6. Backplate

### Flushmount Bezel Dimensions

|       | Α      | В      | С |
|-------|--------|--------|---|
| DVS-1 | 34.625 | 8.000  | - |
| DVS-2 | 19.875 | 13.625 | - |
|       |        |        |   |
| DVS-4 | 15.750 | 15.750 | - |
| DVS-3 | 21.300 | 7.940  | - |