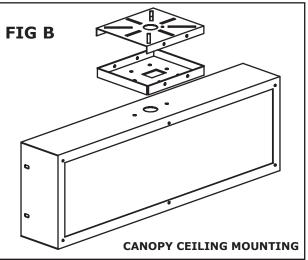

#### **Enclosure Canopy-Mount Instructions (Fig B)**

- 1. Turn off power to building supply wires before beginning installation.
- 2. Mount Canopy to Enclosure.
  - a. Drill (2) 3/16" holes for mounting screws b. Drill (1) 7/8" hole for conduit
- 3. Secure Mounting Plate to ceiling or junction box.
- 4. Make electrical connections in accordance with local regulations. (See Wiring Diagrams on back page.)
- 5. Secure Canopy/Enclosure assembly to Mounting Plate using the four (4) screws provided.
- 6. Reconnect Transformer to LED Panel and secure Enclosure to Backplate using the four (4) screws.
- 7. USE A WATERPROOF CAULK TO SEAL THE CANOPY TO THE ENCLOSURE AND THE CEILING, ADN TO SEAL THE BACKPLATE TO THE ENCLOSURE.
- 8. Make sure the two (2) 1/4" drain holes on the bottom of the Enclosure are not obstructed.