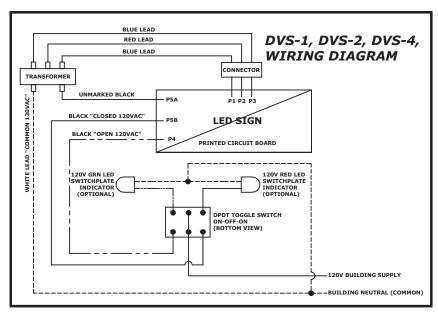

#### **Enclosure Wall-Mount Instructions**

- Turn off power to building supply wires before beginning installation.
- 2. Remove the four (4) screws from the sides of the Enclosure and remove the Backplate.
- 3. Disconnect Transformer from LED Panel.
- 4. Mount Backplate directly to wall or junction box.
- Make electrical connections in accordance with local regulations (See Wiring Diagrams on back page) using knockout provided in Backplate.
- 6. Re-connect Transformer to LED Panel and secure Enclosure to Backplate using the four (4) screws.
- 7. USE A WATERPROOF CAULK TO SEAL THE BACK OF THE ENCLOSURE TO THE WALL.
- 8. Make sure the two (2) 1/4" drain holes on the bottom of the Enclosure are not obstructed.

#### **Enclosure Ceiling-Mount Instructions (Fig A)**

- 1. Turn off power to building supply wires before beginning installation.
- 2. Remove the four (4) screws from the sides of the Enclosure and remove the Backplate.
- 3. Disconnect Transformer from LED Panel.

# IF USING OPTIONAL CANOPY PLEASE SKIP TO STEP A BELOW

- Mount Enclosure to ceiling, securing it with at least one

   (1) screw every six (6) inches along the middle of the top of the Enclosure. (See Fig A).
- 5. Make electrical connections in accordance with local regulations. (See Wiring Diagrams on back page.)
- 6. Reconnect Transformer to LED Panel and secure Enclosure to Backplate using the four (4) screws.
- 7. USE A WATERPROOF CAULK TO SEAL THE BACK OF THE ENCLOSURE TO THE WALL.
- 8. Make sure the two (2) 1/4" drain holes on the bottom of the Enclosure are not obstructed.

#### **Enclosure Canopy-Mount Instructions (Fig B)**

- 1. Turn off power to building supply wires before beginning installation.
- 2. Mount Canopy to Enclosure.
  - a. Drill (2) 3/16" holes for mounting screws b. Drill (1) 7/8" hole for conduit
- 3. Secure Mounting Plate to ceiling or junction box.
- 4. Make electrical connections in accordance with local regulations. (See Wiring Diagrams on back page.)
- 5. Secure Canopy/Enclosure assembly to Mounting Plate using the four (4) screws provided.
- 6. Reconnect Transformer to LED Panel and secure Enclosure to Backplate using the four (4) screws.
- 7. USE A WATERPROOF CAULK TO SEAL THE CANOPY TO THE ENCLOSURE AND THE CEILING, ADN TO SEAL THE BACKPLATE TO THE ENCLOSURE.
- 8. Make sure the two (2) 1/4" drain holes on the bottom of the Enclosure are not obstructed.

#### Recessed-Mount Installation Instructions

- 1. Use dimensions on back page to determine size of opening needed to recess sign.
- 2. Remove the four (4) screws from the sides of the Enclosure and remove the Backplate.
- 3. Disconnect Transformer from LED Panel.
- Secure Flushmount Bezel to Enclosure using mounting holes located in Bezel tabs. CAUTION: Use care to avoid damaging internal components when drilling holes in Enclosure.
- Make electrical connections in accordance with local regulations (See Wiring Diagrams on back page) using knockout provided in Backplate.
- 6. Re-connect Transformer to LED Panel and secure Enclosure to Backplate using the four (4) screws.
- Secure recessed unit to exterior of wall using mounting holes provided on Bezel. Additional holes can be drilled into Bezel if needed.
- 8. USE A WATERPROOF CAULK TO SEAL THE FLUSHMOUNT BEZEL TO THE WALL.