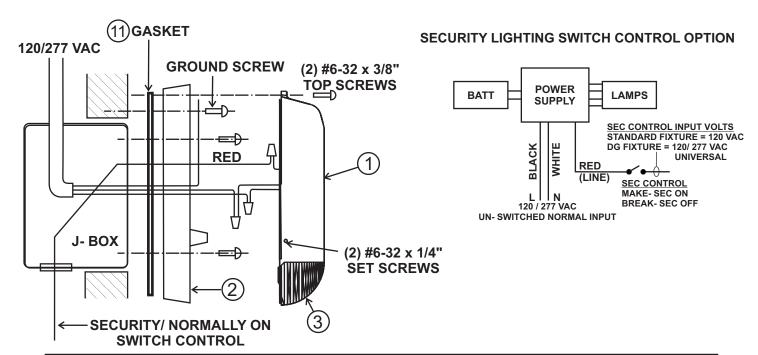

### Installation Instructions

**REV 06.15.08** 

Product is supplied assembled. To separate Housing and Base, remove two #6-32 screws at top of housing and back out two #6-32 set screws on each side.

1. Route AC wiring into j-box or via external conduit. For j-box mount, remove knockouts as required. Route AC wiring through gasket and into Base, secure to j-box or surface. Trim and shape AC wiring and optional SEC/Normally On switch control wiring as shown. Connect AC GROUND wire to screw boss provided.