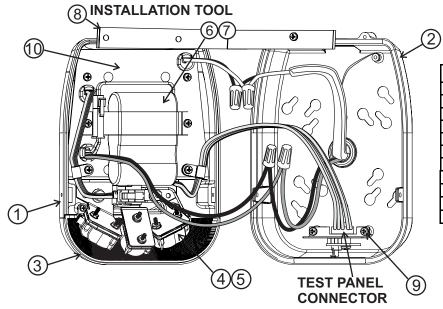

## **INSTALLATION INSTRUCTIONS AND OWNER'S MANUAL**

| ITEM | QTY | P/N      | DESCRIPTION           |
|------|-----|----------|-----------------------|
| 1    | 1   | 343004-X | HOUSING "X" COLOR     |
| 2    | 1   | 586102   | BASE UNIT EQUIP.      |
| 3    | 1   | 586104   | LENS                  |
| 4    | 1   | 343005   | LED 2- LAMP ASSBY KIT |
| 5    | 1   | 343006   | LED 3- LAMP ASSBY KIT |
| 6    | 1   | SEE SPEC | BATTERY STD           |
| 7    | 1   | SEE SPEC | BATTERY LT            |
| 8    | 1   | 343012   | INSTALLATION TOOL     |
| 9    | 1   | 343007   | TEST PANEL ASSBY      |
| 10   | 1   | 343013   | POWER SUPPLY ASSBY    |
| 11   | 1   | 343035   | GASKET                |

2. Attach Installation Support Tool to Base with 6-32 screw and insert two pins into upper holes of Housing as shown. The Housing assembly will be supported in a convenient position for wiring.

4. Press down firmly to seal gasket and tighten two 6-32 screws and two set screws. Turn AC power ON and press the PUSH TO TEST button to check operation. Full battery charge requires 24 hrs.