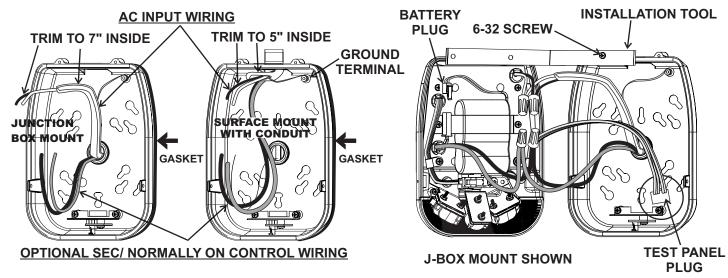

### Installation Instructions

**REV 06.15.08** 

Product is supplied assembled. To separate Housing and Base, remove two #6-32 screws at top of housing and back out two #6-32 set screws on each side.

1. Route AC wiring into j-box or via external conduit. For j-box mount, remove knockouts as required. Route AC wiring through gasket and into Base, secure to j-box or surface. Trim and shape AC wiring and optional SEC/Normally On switch control wiring as shown. Connect AC GROUND wire to screw boss provided.

2. Attach Installation Support Tool to Base with 6-32 screw and insert two pins into upper holes of Housing as shown. The Housing assembly will be supported in a convenient position for wiring.

4. Press down firmly to seal gasket and tighten two 6-32 screws and two set screws. Turn AC power ON and press the PUSH TO TEST button to check operation. Full battery charge requires 24 hrs.