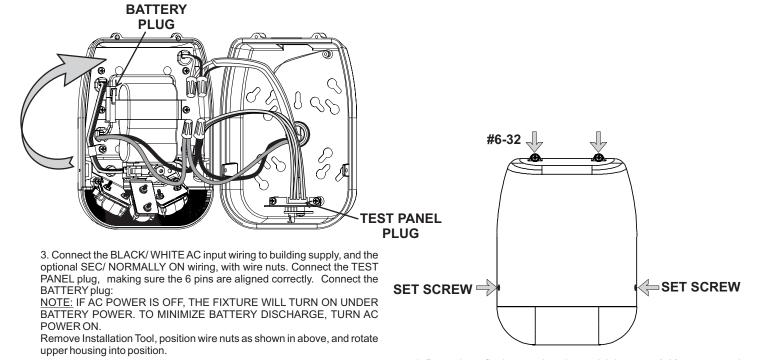

2. Attach Installation Support Tool to Base with 6-32 screw and insert two pins into upper holes of Housing as shown. The Housing assembly will be supported in a convenient position for wiring.

4. Press down firmly to seal gasket and tighten two 6-32 screws and two set screws. Turn AC power ON and press the PUSH TO TEST button to check operation. Full battery charge requires 24 hrs.