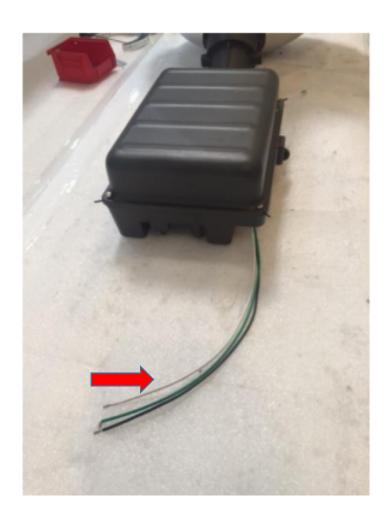

The SL1-D Fixture would have BLACK, WHITE and GREEN wire coming out of the Fixture as shown in below Picture