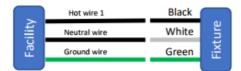

## Wiring Diagram of MT (120VAC-277VAC) Fixtures for different AC Power Supplies

120VAC – Single Phase