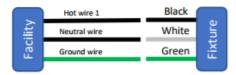

# SL1-D - WIRING DIAGRAM



#### **IMPORTANT SAFEGUARDS:**

Read and Follow all safety instructions before Installation! Save these instructions and deliver to owner after installation.

IMPORTANT: Read all instructions carefully before attempting installation. If you do not understand these instructions, please consult your local distributor. Thoroughly inspect your fixture for any freight damage; freight damage should be reported to the delivery carrier.



The SL1-D Fixture would have BLACK, WHITE and GREEN wire coming out of the Fixture as shown in below Picture



# Wiring Diagram

## Wiring Diagram of MT (120VAC-277VAC) Fixtures for different AC Power Supplies

120VAC – Single Phase



## 240VAC - Single Phase



#### 240VAC - Two Phase



## 277VAC - Single Phase



### 277VAC - Two Phase



# **TROUBLESHOOTING TIPS**

STEP 1: Verify proper line voltage is present and wired to the correct input voltage lead.

STEP 2: Verify fixture wiring.

STEP 3: Verify fixture is grounded.