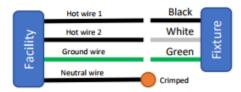

## Wiring Diagram of MT (120VAC-277VAC) Fixtures for different AC Power Supplies

120VAC – Single Phase