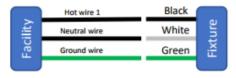

The SL1-D Fixture would have BLACK, WHITE and GREEN wire coming out of the Fixture as shown in below Picture