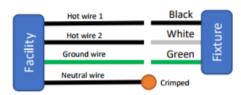

## 240VAC - Single Phase

#### 240VAC - Two Phase

## 277VAC - Single Phase

### 277VAC - Two Phase